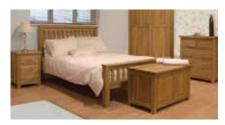

## Bedrooms

#### King Size Bed 160cm x 220cm

| Two Bed              | x1 |
|----------------------|----|
| Three Bed            | x1 |
| Three Bed Semi Villa | x1 |

Single Bed inc Miracoil Mattress

| Two Bed              | x2 |
|----------------------|----|
| Three Bed            | x4 |
| Three Bed Semi Villa | x4 |

#### Oak Dressing Table With Stool

| Two Bed              | x1 |
|----------------------|----|
| Three Bed            | x1 |
| Three Bed Semi Villa | x1 |

| Bolster Cushions (Matches Curtains) |    |
|-------------------------------------|----|
| Two Bed                             | x4 |
| Three Bed                           | x6 |
| Three Bed Semi Villa                | x6 |
|                                     |    |