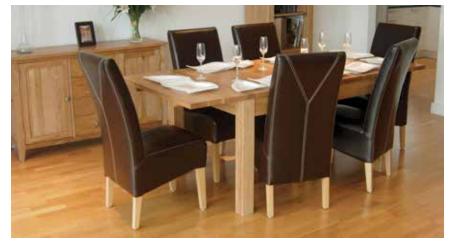

Chunky Style Oak Dining TableTwo Bed (5ft x 3ft)x1Three Bed (6ft x 3ft)x1Three Bed Semi Villa (6ft x 3ft)x1

# Coco Dining Chairs (Style choice)Two Bedx6Three Bedx8Three Bed Semi Villax8