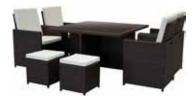

Chunky Style Oak Dining TableTwo Bed (5ft x 3ft)x1Three Bed (6ft x 3ft)x1Three Bed Semi Villa (6ft x 3ft)x1

# Coco Dining Chairs (Style choice)Two Bedx6Three Bedx8Three Bed Semi Villax8

#### Living Room

| Cape Verde local Art package for all Rooms            | x1 |
|-------------------------------------------------------|----|
| 40 Inch Full HD LCD TV ( Samsung or LG )              | x1 |
| DVD Player                                            | x1 |
| Large 3 Seater Deluxe Sofa in Leather Chocolate Brown | x1 |
| 3 Seater Deluxe Sofa Bed in same colour Leather       | x1 |
| Coffee Table (Trend 4ft x 2)                          | x1 |
| Chunky Dining Table 5ft x 3ft                         | x1 |
| Coco Dining Chairs ( other styles available)          | х6 |
| Trend Plasma Unit with Glass Shelf                    | x1 |
| Basket Hall Table (Storage)                           | x1 |
| Trend Sofa Lamp Table                                 | x1 |
| Nest of 3 Trend Tables                                | x1 |
| Large Wall Mirror for Living Room (60cm x 118cm)      | x1 |
| 6ft x 4 ft Quality Floor Rug                          | x1 |
| Living Room Wall Clock                                | x1 |
| Digital Wall Safe                                     | x1 |
|                                                       |    |