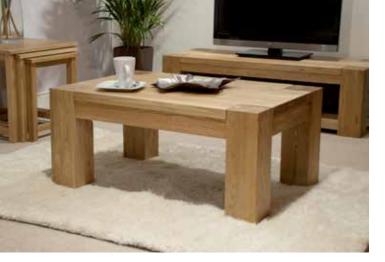

## Living Room

Solid Oak

All of our wooden furniture is made from Grade A quality, solid American oak. So you know that it will be of the highest standard and will stand the test of time. All of our wooden furniture and furniture packs are made from this quality solid oak. The oak goes through a stringent treatment process with a final treatment of a special oil to give it a super smooth finish.

Along with our high quality materials, we are proud to use only the best carpentry standards and attention to detail is everything. Here at Galaxy Furniture & Interiors we ensure that all of the furniture that we provide is hand finished here in the UK before being delivered directly to your Paradise Beach property. We don't believe in flat pack furniture, so we deliver everything ready for use. All you need to do is decide where to put it! Rest easy in the knowledge that our furniture packs and products will last a lifetime.

#### Chunky Style Oak Nest of Tables

| Two Bed              | x1 |
|----------------------|----|
| Three Bed            | x1 |
| Three Bed Semi Villa | x1 |

Chunky Style Oak Dining TableTwo Bed (5ft x 3ft)x1Three Bed (6ft x 3ft)x1Three Bed Semi Villa (6ft x 3ft)x1