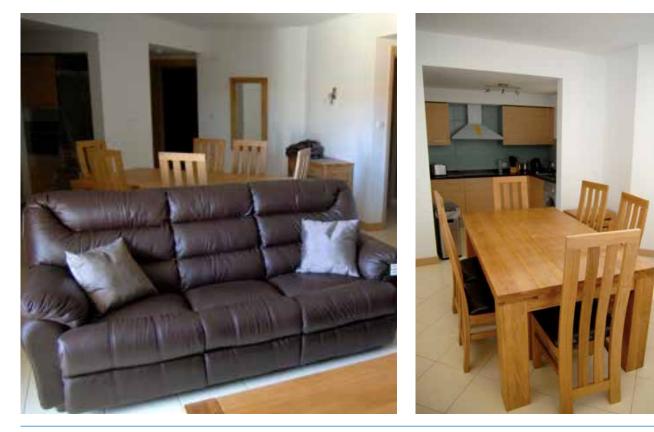

Chunky Style Oak Plasma Unit

| Two Bed              | x1 |
|----------------------|----|
| Three Bed            | x1 |
| Three Bed Semi Villa | x1 |

Large 3s Sofa in Leath. Choc. Brown

| Two Bed              | x1 |
|----------------------|----|
| Three Bed            | x1 |
| Three Bed Semi Villa | x1 |

#### **5 Piece Cube Set with Footstools**

| Two Bed              |    |
|----------------------|----|
| Three Bed            | •  |
| Three Bed Semi Villa | x1 |

| 6/8 Seat Oval Dining Set            |    |
|-------------------------------------|----|
| Two Bed (6 seat version)            | x1 |
| Three Bed (8 seat version)          | x1 |
| Three Bed Semi Villa (8 seat vers.) | x1 |