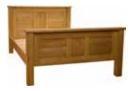

#### King Size Bed 160cm x 220cm

| Two Bed              | x1 |
|----------------------|----|
| Three Bed            | x1 |
| Three Bed Semi Villa | x1 |

Single Bed inc Miracoil Mattress

| Two Bed              | x2 |
|----------------------|----|
| Three Bed            | x4 |
| Three Bed Semi Villa | x4 |