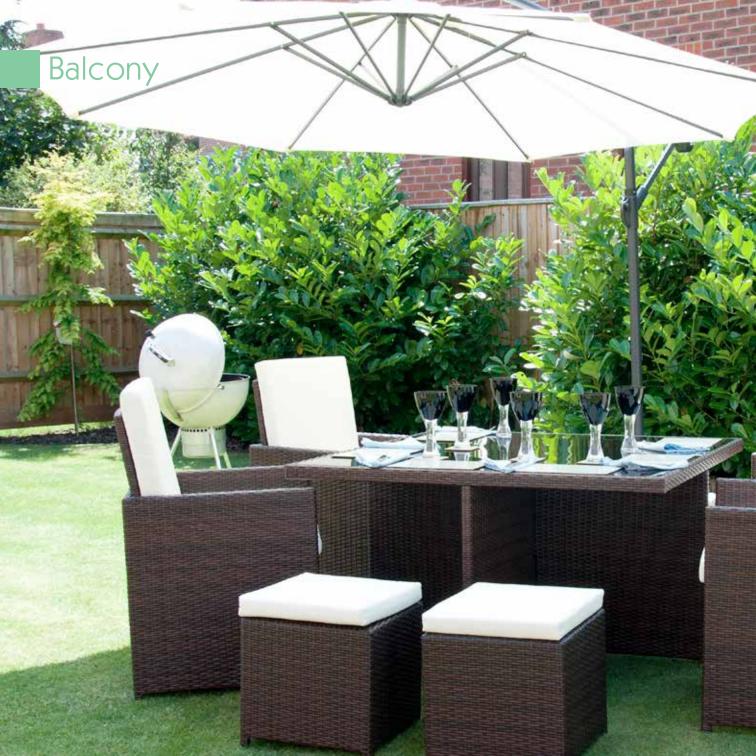

#### **5 Piece Cube Set with Footstools**

| Two Bed              |    |
|----------------------|----|
| Three Bed            | •  |
| Three Bed Semi Villa | x1 |

| 6/8 Seat Oval Dining Set            |    |
|-------------------------------------|----|
| Two Bed (6 seat version)            | x1 |
| Three Bed (8 seat version)          | x1 |
| Three Bed Semi Villa (8 seat vers.) | x1 |

| Banana Parasol       |    |
|----------------------|----|
| Two Bed              | •  |
| Three Bed            | x1 |
| Three Bed Semi Villa | x1 |

| Orlando Sunbed in Synth. Rattan |    |
|---------------------------------|----|
| Two Bed                         | x2 |
| Three Bed                       | x4 |
| Three Bed Semi Villa            | x4 |

| Two Burner Gas BBQ   |    |
|----------------------|----|
| Two Bed              | x1 |
| Three Bed            | x1 |
| Three Bed Semi Villa | x1 |