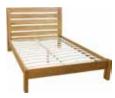

#### King Size Bed 160cm x 220cm

| Two Bed              | x1 |
|----------------------|----|
| Three Bed            | x1 |
| Three Bed Semi Villa | x1 |

Single Bed inc Miracoil Mattress

| Two Bed              | x2 |
|----------------------|----|
| Three Bed            | x4 |
| Three Bed Semi Villa | x4 |