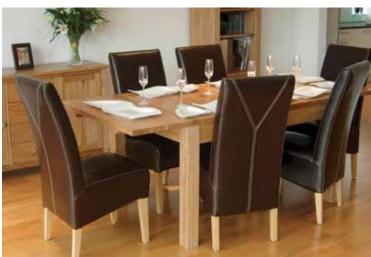

Chunky Style Oak Dining TableTwo Bed (5ft x 3ft)x1Three Bed (6ft x 3ft)x1Three Bed Semi Villa (6ft x 3ft)x1

# Coco Dining Chairs (Style choice)Two Bedx6Three Bedx8Three Bed Semi Villax8