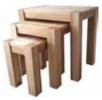

#### Chunky Style Oak Nest of Tables

| Two Bed              | x1 |
|----------------------|----|
| Three Bed            | x1 |
| Three Bed Semi Villa | x1 |