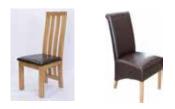

Oak Nest of Tables

| Two Bed              | x1 |
|----------------------|----|
| Three Bed            | x1 |
| Three Bed Semi Villa | x1 |



#### Oak Sofa Lamp Table / Side Table

| -                    |    |
|----------------------|----|
| Two Bed              | x1 |
| Three Bed            | x1 |
| Three Bed Semi Villa | x1 |



#### Large Wall Mirror - 60cm x 118cm

| Two Bed              | x1 |
|----------------------|----|
| Three Bed            | x1 |
| Three Bed Semi Villa | x1 |



| Cape Verde local art package |    |
|------------------------------|----|
| Two Bed                      | x1 |
| Three Bed                    | x1 |
| Three Bed Semi Villa         | x1 |



Chunky Style Oak Dining TableTwo Bed (5ft x 3ft)x1Three Bed (6ft x 3ft)x1Three Bed Semi Villa (6ft x 3ft)x1



# Coco Dining Chairs (Style choice)Two Bedx6Three Bedx8Three Bed Semi Villax8

## Bedrooms

### Please note

The standard three bedroom packages come with one kingsize bed and four singles. You have the choice to exchange two single for an additional kingsize bed - Free of charge.



#### King Size Bed 160cm x 220cm

| Two Bed              | x1 |
|----------------------|----|
| Three Bed            | x1 |
| Three Bed Semi Villa | x1 |



Single Bed inc Miracoil Mattress

| Two Bed              | x2 |
|----------------------|----|
| Three Bed            | x4 |
| Three Bed Semi Villa | x4 |



Single Postureform Mattress

| -                    |    |
|----------------------|----|
| Two Bed              | x2 |
| Three Bed            | x4 |
| Three Bed Semi Villa | x4 |



#### King Size Po