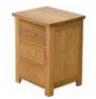

#### King Size Postureform Mattress

| Two Bed              | x1 |
|----------------------|----|
| Three Bed            | x1 |
| Three Bed Semi Villa | x1 |

| 3 Drawer Solid Oak Bedside Cab. |    |
|---------------------------------|----|
| Two Bed                         | xЗ |
| Three Bed                       | x4 |
| Three Bed Semi Villa            | x4 |